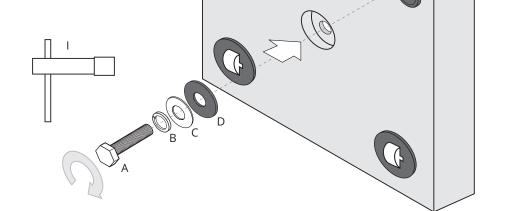

## PB025R 25kg Granite Parasol Base with Stainless Steel Tube & Wheels

To assemble the parasol base please follow the steps in the diagram below, ensuring each part is assembled in the correct order.

- A. Hex Bolt
- B. Spring Lock Washer
- C. Washer
- D. Rubber Washer
- E. Rubber Separator
- F. Stainless Steel Tube
- G. Side Bolts
- H. Tube Adapters
- I. Installation Tool